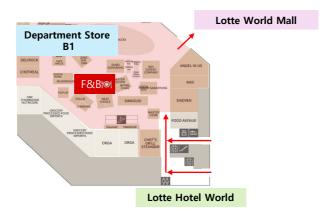

## Lunch on May 21st is not included in the registration fee. Please refer to the nearby restaurant information provided.

\*On the first floor of the hotel, there is a path to the department store's B1 level and the malls.

## Lotte Department Store (Click)

On the 11th floor and B1 of the department store, there are various restaurants including Korean, Japanese, and Western cuisines.

Prices range from 9,000 won to 50,000 won.