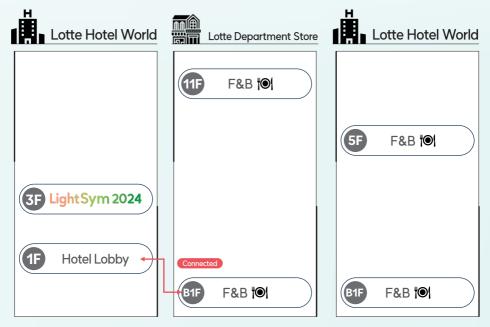

## Lunch on May 21st is not included in the registration fee. Please refer to the nearby restaurant information provided.

\*On the first floor of the hotel, there is a path to the department store's B1 level and the malls.

## **F&B Information**

## Lotte Department Store (Click)

On the 11th floor and B1 of the department store, there are various restaurants including Korean, Japanese, and Western cuisines.

Prices range from 9,000 won to 50,000 won.

## Lotte World Mall (Click)

Exiting the B1 of the department store leads you to an underground square connected to the world mall, and it takes approximately 2 minutes to walk from the department store to the mall. There are several restaurants and a food court on B1, while restaurants are clustered on the 5th and 6th floors. For more detailed information, please access the QR code.