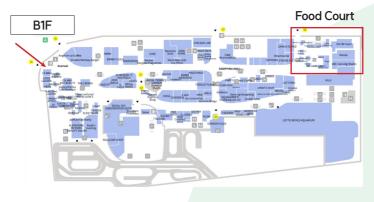

## Lotte World Mall (Click)

Exiting the B1 of the department store leads you to an underground square connected to the world mall, and it takes approximately 2 minutes to walk from the department store to the mall. There are several restaurants and a food court on B1, while restaurants are clustered on the 5th and 6th floors. For more detailed information, please access the QR code.