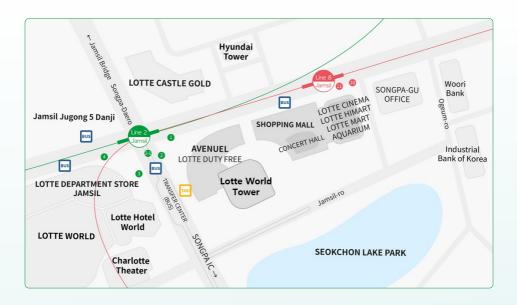

## Lunch on May 21st is not included in the registration fee. Please refer to the nearby restaurant information provided.

\*On the first floor of the hotel, there is a path to the department store's B1 level and the malls.

## Lotte Department Store (Click)

On the 11th floor and B1 of the department store, there are various restaurants including Korean, Japanese, and Western cuisines.

Prices range from 9,000 won to 50,000 won.

## Lotte World Mall (Click)

Exiting the B1 of the department store leads you to an underground square connected to the world mall, and it takes approximately 2 minutes to walk from the department store to the mall. There are several restaurants and a food court on B1, while restaurants are clustered on the 5th and 6th floors. For more detailed information, please access the QR code.